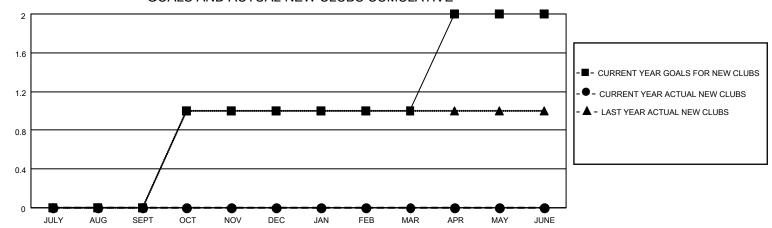

## MONTHLY MEMBERSHIP PROGRESS REPORT

LOCATION OHIO District 13 OH6 Results as of: 8/31/2021

| Clubs RESULTS FOR 2021-2022 |   |   |   | Members RESULTS FOR 2021-2022 |    |    |    |
|-----------------------------|---|---|---|-------------------------------|----|----|----|
|                             |   |   |   |                               |    |    |    |
| JULY/AUG/SEPT               | 0 | 0 | 0 | JULY/AUG/SEPT                 | 10 | 17 | 25 |
| OCT/NOV/DEC                 | 1 | 0 | 0 | OCT/NOV/DEC                   | 10 | 0  | 0  |
| JAN/FEB/MAR                 | 0 | 0 | 0 | JAN/FEB/MAR                   | 10 | 0  | 0  |
| APR/MAY/JUNE                | 1 | 0 | 0 | APR/MAY/JUNE                  | 10 | 0  | 0  |