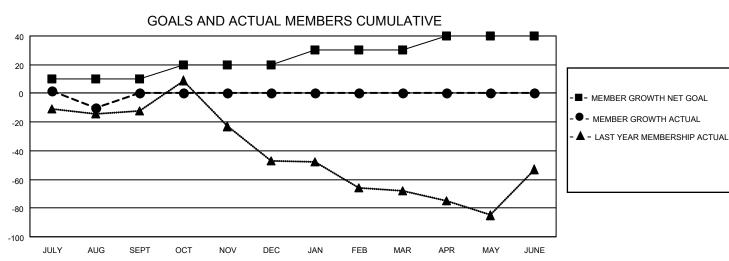

## MONTHLY MEMBERSHIP PROGRESS REPORT

LOCATION OHIO District 13 OH6 Results as of: 8/31/2021

| Clubs RESULTS FOR 2021-2022 |   |   |   | Members RESULTS FOR 2021-2022 |    |    |    |
|-----------------------------|---|---|---|-------------------------------|----|----|----|
|                             |   |   |   |                               |    |    |    |
| JULY/AUG/SEPT               | 0 | 0 | 0 | JULY/AUG/SEPT                 | 10 | 17 | 25 |
| OCT/NOV/DEC                 | 1 | 0 | 0 | OCT/NOV/DEC                   | 10 | 0  | 0  |
| JAN/FEB/MAR                 | 0 | 0 | 0 | JAN/FEB/MAR                   | 10 | 0  | 0  |
| APR/MAY/JUNE                | 1 | 0 | 0 | APR/MAY/JUNE                  | 10 | 0  | 0  |